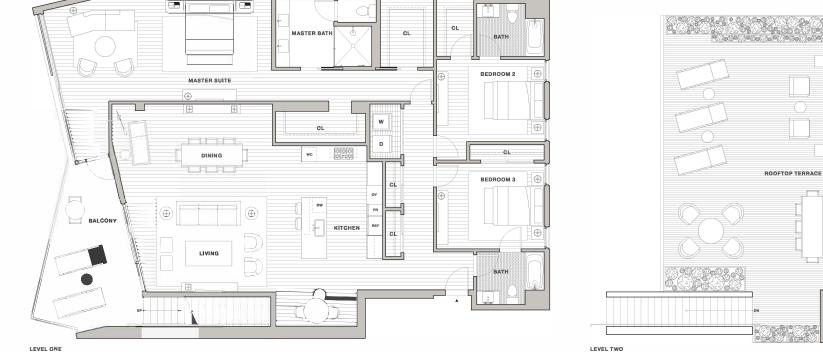

THREE BEDROOM | THREE BATHROOM PENTHOUSE | PRIVATE ROOFTOP TERRACE | 2,510 INTERIOR SQUARE FEET | 1,397 EXTERIOR SQUARE FEET

LEVEL ONE

 $\frown$ KEITH AVENUE

**PENTHOUSE 2** 

Floor plans are drawn to varying scales to maximize visibility when printed. The floor plans, elevations, renderings, features, finishes and specifications are subject to change at any time. Square footage or floor areas shown in any markeling or other materials is approximate and may be more or less than the actual size. These materials should not be relied upon as representations, express or implied. The developer reserves the right to change floor plans, elevations, features, finishes and specifications at any time, without prior notice.