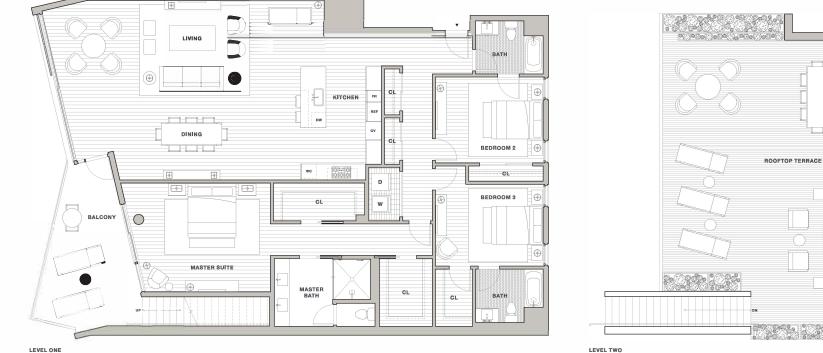

THREE BEDROOM | THREE BATHROOM PENTHOUSE | PRIVATE ROOFTOP TERRACE | 2,483 INTERIOR SQUARE FEET | 1,428 EXTERIOR SQUARE FEET

LEVEL TWO

TKEITH AVENUE

00

**PENTHOUSE 3** 

THEHARLANDWESTHOLLYWOOD.COM

Floor plans are drawn to varying scales to maximize visibility when printed. The floor plans, elevations, renderings, features, finishes and specifications are subject to change at any time. Square footage or floor areas shown in any marketing or other materials is approximate and may be more or less than the actual size. These materials should not be relied upon as representations, express or implied. The developer reserves the right to change floor plans, elevations, features, finishes and specifications at any time, without prior notice.