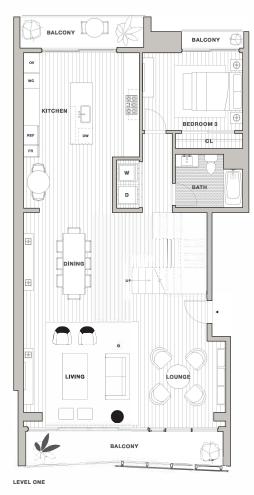

THE HARLAND WEST HOLLYWOOD

TH4 | TH8 | TH20 | TH24 | TH28 THREE BEDROOM | THREE BATHROOM TOWNHOME | PRIVATE ROOFTOP TERRACE | 2,643-2,645 INTERIOR SQUARE FEET | 1,059-1,066 EXTERIOR SQUARE FEET

LEVEL THREE