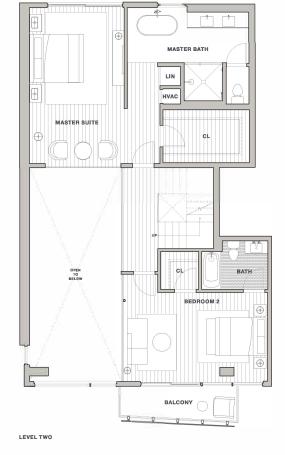

THE HARLAND WEST HOLLYWOOD

TH4 | TH8 | TH20 | TH24 | TH28 THREE BEDROOM | THREE BATHROOM TOWNHOME | PRIVATE ROOFTOP TERRACE | 2,643-2,645 INTERIOR SQUARE FEET | 1,059-1,066 EXTERIOR SQUARE FEET

LEVEL THREE