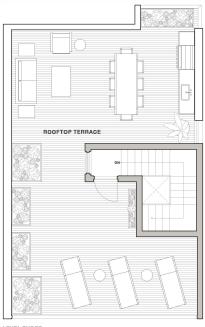

THE HARLAND WEST HOLLYWOOD

TH4 | TH8 | TH20 | TH24 | TH28 THREE BEDROOM | THREE BATHROOM TOWNHOME | PRIVATE ROOFTOP TERRACE | 2,643-2,645 INTERIOR SQUARE FEET | 1,059-1,066 EXTERIOR SQUARE FEET

LEVEL THREE